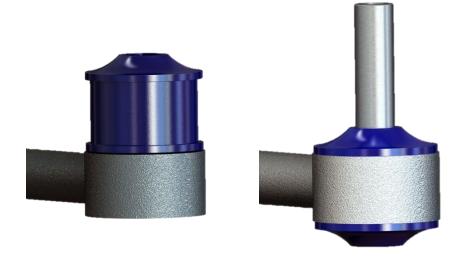

#### NOTE: Bushes must be fitted to both sides.

- Jack the vehicle up and support on jack stands;
- o Remove the trailing arms;
- Remove original shell/bush part from the housing with the use of a hydraulic press and suitable pressing tools;
- Apply the supplied grease to the inside of the eye and press the bushing in shown in figure 01 (Note: A large washer with a bolt going through the centre of the bush keeps the bush centred);
- Next apply the supplied grease to the inside of the bush and press the crush tube into the bush;
- Refit the control arm to the vehicle. Tighten all bolts to manufactures torque settings;
- Repeat for the other arm.

Figure 01

Figure 02

Figure 03