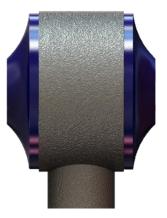

#### NOTE: Bushes must be fitted to both sides.

- Jack the vehicle up and support on jack stands;
- o Remove the trailing arms;
- Remove original shell/bush part from the housing with the use of a hydraulic press and suitable pressing tools;
- Apply the supplied grease to the inside of the eye and press the bushing in shown in figure 01 (Note: A large washer with a bolt going through the centre of the bush keeps the bush centred);
- Next apply the supplied grease to the inside of the bush and press the crush tube into the bush;
- Refit the control arm to the vehicle. Tighten all bolts to manufactures torque settings;
- Repeat for the other arm.

Figure 01

Figure 02

Figure 03