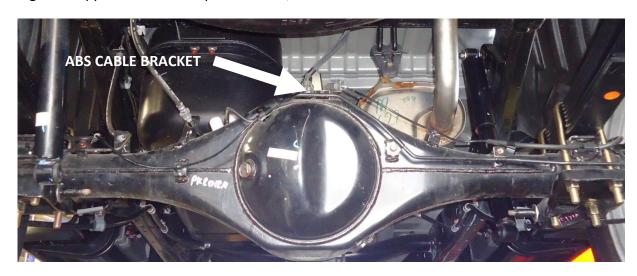

## **Installation Instructions:**

Remove OE bolt holding ABS cable bracket to top of differential housing (see picture);

Fit tube between differential housing and ABS cable bracket (see diagram);

Put spring washer on supplied bolt, followed by flat washer and install bolt so the flat washer is against the top of the ABS cable bracket (see diagram);