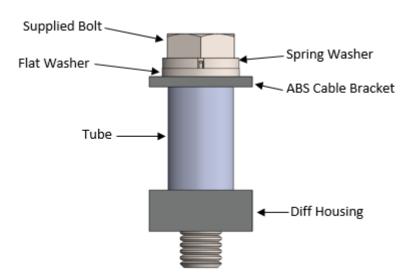

## **Installation Instructions:**

Remove OE bolt holding ABS cable bracket to top of differential housing (see picture);

Fit tube between differential housing and ABS cable bracket (see diagram);

Put spring washer on supplied bolt, followed by flat washer and install bolt so the flat washer is against the top of the ABS cable bracket (see diagram);