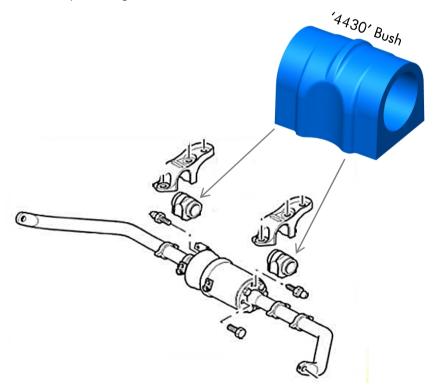

## Fitting Instructions #4430IS

### Range Rover

#### Front Sway Bar Mount Bushing

- With the vehicle on jack stands/hoist, remove the sway bar brackets;
- Note the position of the original bushes and remove them, cleaning any left bush material;
- Apply the supplied grease on the inner and outer surfaces of the new SuperPro '4430' bushes and install them;
- Refit the brackets and tighten all the bolts to the manufacturer's torque settings.