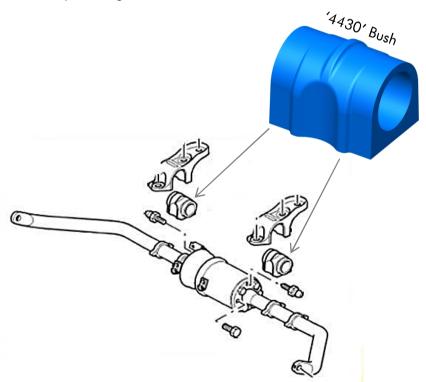

### Fitting Instructions #4430IS

# Range Rover

### Front Sway Bar Mount Bushing

- With the vehicle on jack stands/hoist, remove the sway bar brackets;
- Note the position of the original bushes and remove them, cleaning any left bush material;
- Apply the supplied grease on the inner and outer surfaces of the new SuperPro '4430' bushes and install them;
- Refit the brackets and tighten all the bolts to the manufacturer's torque settings.