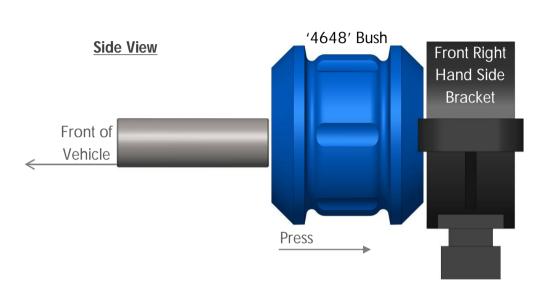

## Suzuki Swift Engine Mount Front Right Hand Side Bushing

- o Remove the engine mount bracket from the car;
- Remove original shell part from the bracket's housing with the use of a hydraulic press and suitable pressing tools;
- Using the grease supplied, lubricate the housing and outer diameter of the new bush and push it into the bracket;
- Apply grease to the outside of the crush tube and press in the installed bush;
- Refit the engine mount bracket to the vehicle and tighten all bolts to manufacture's torque settings.

## Suzuki Swift

**Engine Mount Front Right Hand Side Bushing** 

- o Remove the engine mount bracket from the car;
- Remove original shell part from the bracket's housing with the use of a hydraulic press and suitable pressing tools;
- Using the grease supplied, lubricate the housing and outer diameter of the new bush and push it into the bracket;
- Apply grease to the outside of the crush tube and press in the installed bush;
- Refit the engine mount bracket to the vehicle and tighten all bolts to manufacture's torque settings.