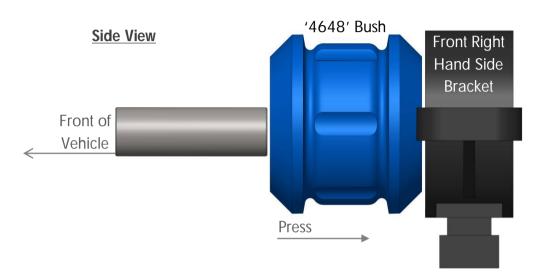

## Suzuki Swift Engine Mount Front Right Hand Side Bushing

- o Remove the engine mount bracket from the car;
- Remove original shell part from the bracket's housing with the use of a hydraulic press and suitable pressing tools;
- Using the grease supplied, lubricate the housing and outer diameter of the new bush and push it into the bracket;
- Apply grease to the outside of the crush tube and press in the installed bush;
- Refit the engine mount bracket to the vehicle and tighten all bolts to manufacture's torque settings.

## Suzuki Swift

**Engine Mount Front Right Hand Side Bushing** 

- o Remove the engine mount bracket from the car;
- Remove original shell part from the bracket's housing with the use of a hydraulic press and suitable pressing tools;
- Using the grease supplied, lubricate the housing and outer diameter of the new bush and push it into the bracket;
- Apply grease to the outside of the crush tube and press in the installed bush;
- Refit the engine mount bracket to the vehicle and tighten all bolts to manufacture's torque settings.