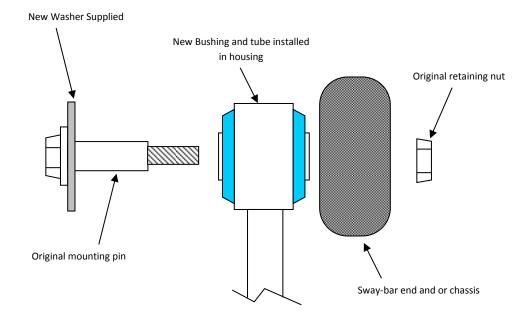

## Sway Bar Link Bushing Kit

This kit requires the fitting of a washer to the mounting pin during assembly as per below.

- o Remove the original link for the vehicle;
- Use a hand press and push out the original bushings;
- Clean the inside of each end of the link clean any remaining rubber from inside the housing;
- Using grease supplied, Grease inside of housing, grease outside of bushing and install new bushing into the housing. Grease new steel tube and install in bushing;
- Assemble the link to the vehicle installing new washer as per drawing below.

**Note**: Tighten all mounting bolts and nuts to the manufacturers specifications.