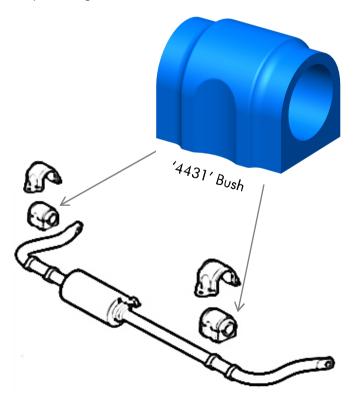

#### Rear Sway Bar Mount Bushing

- With the vehicle on jack stands/hoist, remove the sway bar brackets;
- Note the position of the original bushes and remove them, cleaning any left bush material;
- Apply the supplied grease on the inner and outer surfaces of the new SuperPro '4431' bushes and install them;
- Refit the brackets and tighten all the bolts to the manufacturer's torque settings.