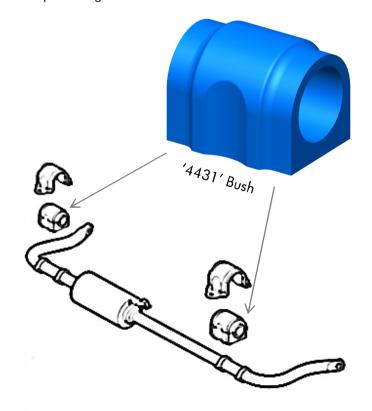

#### Rear Sway Bar Mount Bushing

- With the vehicle on jack stands/hoist, remove the sway bar brackets;
- Note the position of the original bushes and remove them, cleaning any left bush material;
- Apply the supplied grease on the inner and outer surfaces of the new SuperPro '4431' bushes and install them;
- Refit the brackets and tighten all the bolts to the manufacturer's torque settings.