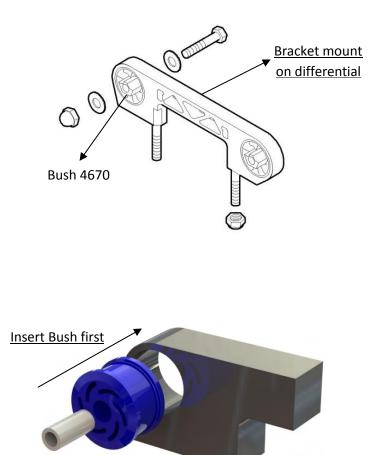

## **Fitting Instructions #4670IS**

Alfa Romeo 156 Crosswagen Differential Mount Bushing (Rear)

*Note:* Polyurethane bushings must be fitted to both sides of the vehicle.

- Jack the vehicle up and support on jack stands/hoist;
- Use a separate jack to support the rear differential and then, remove the bracket on the differential;
- Remove original bushings including the steel shell from the housing with the use of a hydraulic press and suitable pressing tools;
- o Apply the grease supplied to all mating surfaces;
- Push the new polyurethane bushing into the housing as shown in the diagram, and then the crush tube;
- Refit the bracket onto the rear differential and tighten all bolts to manufacture's torque settings;
- Road test the vehicle and do a safety check after 1000km.