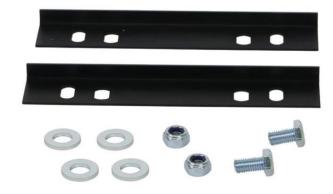

## Fitting Instructions #TRC0045IS

- Holden Colorado RG 11/2011-on
- Isuzu D-max 05/12-on

Handbrake - Relocation

Contents - 2x extension brackets

- 2x M8x1.25x15mm bolts
- 2x M8x1.25 nyloc nuts
- 4x flat washers