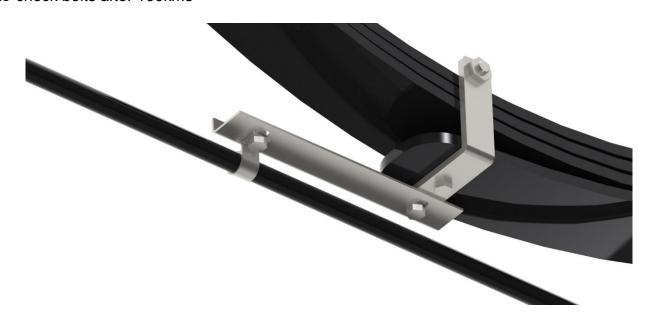

## Note - you may be able to access bracket while car is on the ground.

- Un-bolt hand-brake cable from underneath leaf spring (cable is bolted to leaf spring)
- Bolt up new bracket to leaf spring with original bolts.
- Bolt up hand-brake cable OE bracket to new bracket with supplied hardware.

## Note - new bracket will run in-line with leaf spring - pointing to front of car

• Re-check bolts after 100kms