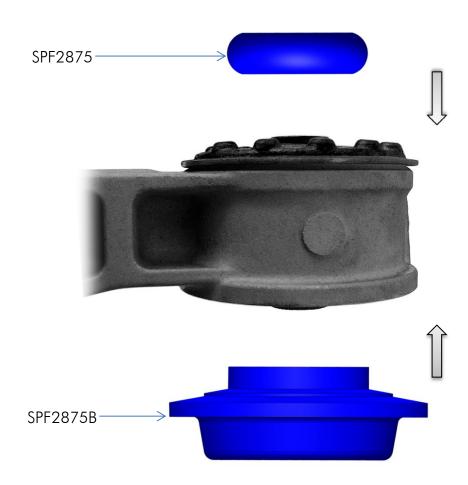

## **Differential Mount Bushing**

- o Jack vehicle up and put on stands/hoist;
- Carefully support differential and remove all the bolts and washers of the differential housing mounts;
- Lower differential low enough to slot bushing in;
- O Grease up the surface of the inserts in contact with the OE bushes and insert them into the voids with reference to the diagram, locate 2875A to the upper and 2875B to the lower side of the differential bushes;
- Refit and tighten all washers and bolts to the vehicle. Ensure that you use manufacturers torque settings.