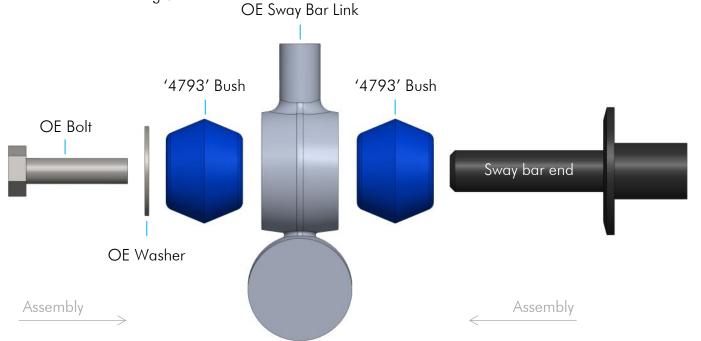

## Front Sway Bar Link to Chassis Bushing

Note: This kit must be fitted to both sides of the vehicle.

- Wheel align the vehicle before the job is started and note wheel alignment settings;
- o Remove the front sway bar links;
- Remove the OE bushes and clean sway bar end (peg) and the link housing;
- o Install the new sway bar link bushes, as shown in the illustration, and repeat the procedure to the other link;
- Reinstall the sway bar links on the vehicle;
- Tighten the bolts and ensure that they are torque to manufacturer's specification;
- Wheel align vehicle and check new settings.