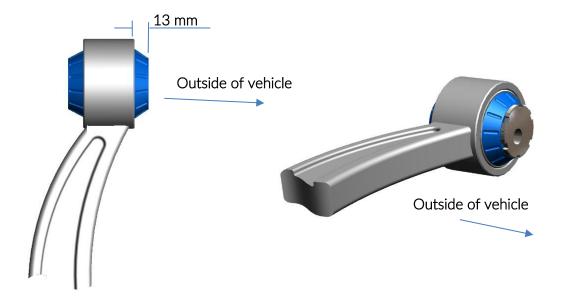

## Strut Bar to Chassis Mount Bush Kit - on car adjustable

- o Wheel align vehicle and note settings
- o With the vehicle on a hoist or suitably supported remove the strut bars.
- o Using suitable pressing tools and a hydraulic press remove the original bushes.
- Clean housing areas to remove any old bushing materials ensuring the bores are smooth and free of burrs; Figure 1
- o Using a press and suitable pressing tools press the new bushing into the arm -Note the bushing is offset the shorter end of the bush (13mm end) must face the outside of the vehicle Figure 2
- o Grease the bore of the bush and using an arbour press or similar press the crush tubes into the bush. (note the adjuster wheel segment of the crush tube must face towards the outside of the vehicle Figure 3
- o Refit arms to vehicle.
- Wheel align vehicle and set the castor to the desired setting. Note you should be able to achieve at least a degree each side castor change.

Figure 01 – Castor bush installation Remove old bush and prepare arm for new bushing left hand arm shown

Figure 02 View looking down on left hand arm bushing installed

Figure 03 Arm complete
Crush Tube installed