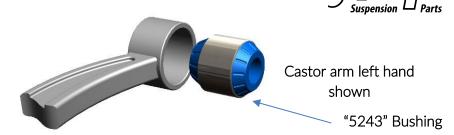

## Strut Bar to Chassis Mount Bush Kit - on car adjustable

- o Wheel align vehicle and note settings
- o With the vehicle on a hoist or suitably supported remove the strut bars.
- o Using suitable pressing tools and a hydraulic press remove the original bushes.
- Clean housing areas to remove any old bushing materials ensuring the bores are smooth and free of burrs; Figure 1
- o Using a press and suitable pressing tools press the new bushing into the arm -Note the bushing is offset the shorter end of the bush (13mm end) must face the outside of the vehicle Figure 2
- o Grease the bore of the bush and using an arbour press or similar press the crush tubes into the bush. (note the adjuster wheel segment of the crush tube must face towards the outside of the vehicle Figure 3
- o Refit arms to vehicle.
- Wheel align vehicle and set the castor to the desired setting. Note you should be able to achieve at least a degree each side castor change.

Figure 01 – Castor bush installation Remove old bush and prepare arm for new bushing left hand arm shown

Figure 02 View looking down on left hand arm bushing installed

Figure 03 Arm complete
Crush Tube installed