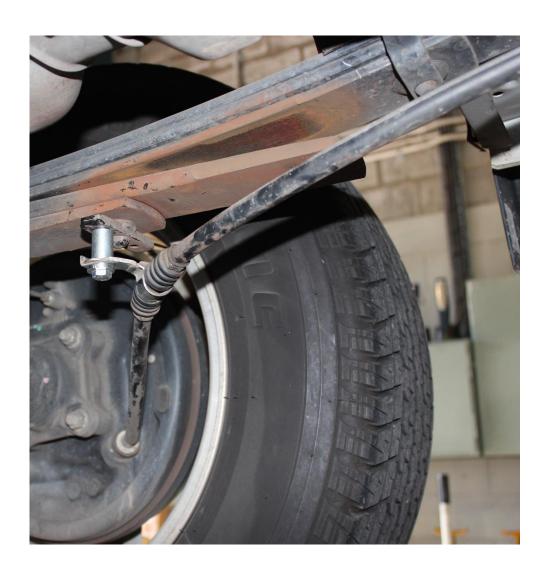

## **Installation Instructions:**

Each leaf spring requires the following spacing components: 1 x tube, 1 x washer and 1 x bolt.

Undo OE bolt holding handbrake bracket to front of leaf spring;

Fit tube between leaf spring mount and bracket (see picture);

Use washer between bolt head and bracket (see picture);

Tighten bolt to OE specifications;

Fit to both sides of vehicle.