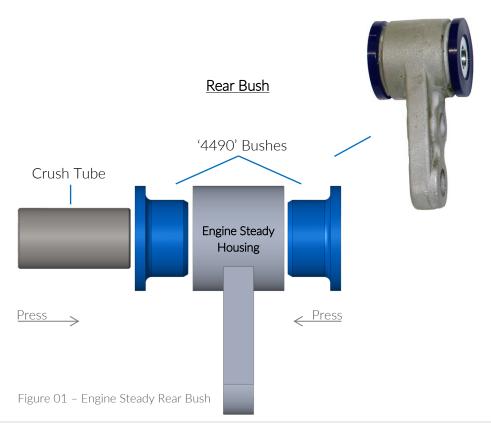

## Front Engine Steady Rear Bushing

- o Remove the front engine steady from the car;
- o Remove the original bushes from the engine steady and clean the housing, removing any left material in it;
- o Apply the supplied grease to the inner diameter surface of the engine steady housing, to the outer and inner diameter surface of the '4490' bushes, then install them into the housing, Figure 01;
- o Apply grease to the outside surface of the tube and push it into the bushes' bore, as it is shown in the Figure 01;
- o Refit the engine steady to the car and tighten all the bolts to the manufacturer's torque settings.