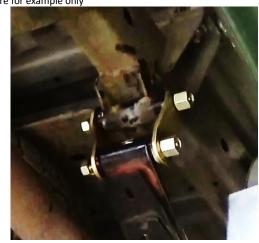

- Install the shackle assembly through the bushes as per figure 5. Ensure that the grease nipples are accessible after the shackle is installed;
- Install the other shackle plate, spring washers and screw the locking nuts on the pins as per figure 1 and figure 6 but don't fully tighten them at this stage;

Figure 6: After greaseable shackle installation

- Re-install any other components that were removed for installation, lower the vehicle to the ground and settle the suspension by bouncing the rear of the car up and down;
- <u>FIRSTLY</u> tighten the locking nuts to 120 Nm <u>AND THEN</u> the deep nuts to 115 Nm (order important);
- Use a grease gun with Molygrease to grease all grease nipples Follow greasing procedure;