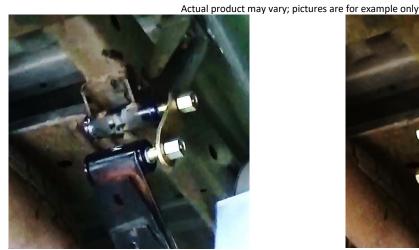

Install the new SuperPro bushings and shackles with the following procedure:

- Screw the grease nipples in the end of each shackle pin and firmly tighten. DO NOT over tighten grease nipple as this will damage the thread;
- Screw and tighten the shackle pins into the threaded holes in the shackle plates as per figure 1;

Note: Actual product may vary; diagram for example only

Figure 1: Diagram of rear swing shackle

Figure 2: Diagram of bush greasing

- Install the shackle assembly through the bushes as per figure 5. Ensure that the grease nipples are accessible after the shackle is installed;
- Install the other shackle plate, spring washers and screw the locking nuts on the pins as per figure 1 and figure 6 but don't fully tighten them at this stage;