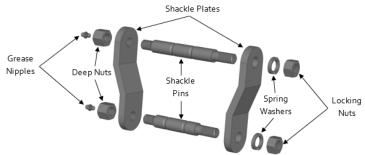

Install the new SuperPro bushings and shackles with the following procedure:

- Screw the grease nipples in the end of each shackle pin and firmly tighten. DO NOT over tighten grease nipple as this will damage the thread;
- Screw and tighten the shackle pins into the threaded holes in the shackle plates as per figure 1;

Note: Actual product may vary; diagram for example only

Figure 1: Diagram of rear swing shackle

Figure 2: Diagram of bush greasing

# Fitting Instructions #0168RIS

- Over the grease nipples, screw the deep nuts and only lightly finger tighten;
- Very lightly grease outer bore of bushes (figure 2) and fit into the leaf spring eyes and vehicle chassis;
  - o For correct bush placement see Table 1.
- Grease the inside and the ends of the bushes (figure 2) and the surfaces of the shackle pins;

- Install the shackle assembly through the bushes as per figure 5. Ensure that the grease nipples are accessible after the shackle is installed;
- Install the other shackle plate, spring washers and screw the locking nuts on the pins as per figure 1 and figure 6 but don't fully tighten them at this stage;