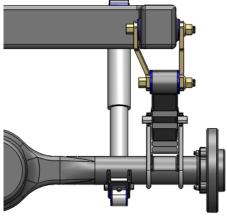

**Note:** The shackles for the Nissan D40 Navara and the 2011-on Ford PX Ranger/Mazda BT-50 are not symmetrical and must be installed in the vehicle as per the figure 3 and figure 4 below:

Figure 4: 2011-on Ford Ranger/Mazda BT-50 shackle orientation