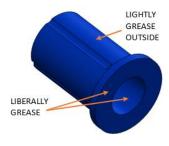

Note: Actual product may vary; diagram for example only

Figure 1: Diagram of rear swing shackle

Figure 2: Diagram of bush greasing

# Fitting Instructions #0168RIS

- Over the grease nipples, screw the deep nuts and only lightly finger tighten;
- Very lightly grease outer bore of bushes (figure 2) and fit into the leaf spring eyes and vehicle chassis;
  - o For correct bush placement see Table 1.
- Grease the inside and the ends of the bushes (figure 2) and the surfaces of the shackle pins;