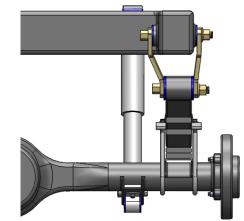

Figure 6: After greaseable shackle installation

- Re-install any other components that were removed for installation, lower the vehicle to the ground and settle the suspension by bouncing the rear of the car up and down;
- <u>FIRSTLY</u> tighten the locking nuts to 120 Nm <u>AND THEN</u> the deep nuts to 115 Nm (order important);
- Use a grease gun with Molygrease to grease all grease nipples Follow greasing procedure;