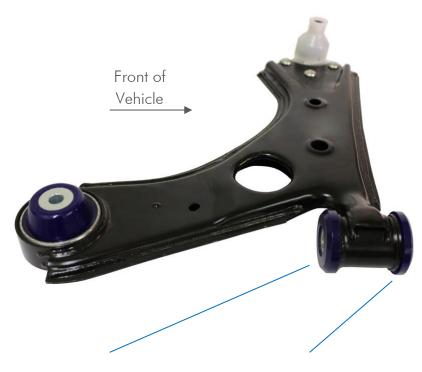

## Fiat Doblo, Fiorino, Linea, Punto, Qubo / Alfa Romeo Mito / Peugeot Bipper Front Control Arm Lower Front Bushing

*Note:* Polyurethane bushes must be fitted to both sides of the vehicle.

- Wheel-align the vehicle before the job is started and note settings;
- Jack the vehicle up and support on jack stands. Then, remove the lower control arms;
- Remove original shell parts from the housing with the use of a hydraulic press and suitable pressing tools;
- With reference to the diagram above, note the position of the new bushes assembly in the arm, then push the new bushing accordingly;
- O Lubricate the body of the bushes and push them into the arm. Next, lubricate the bore of the new bushes and the outside of the steel crush tube, and then use an arbour press to push the steel crush tube into the bushes;
- Refit the control arm to the vehicle and tighten all bolts to manufactures torque settings;
- o Carry out wheel alignment.

## Left Hand Side Shown