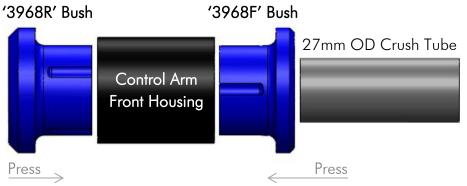

## Fiat Doblo, Fiorino, Linea, Punto, Qubo / Alfa Romeo Mito / Peugeot Bipper Front Control Arm Lower Front Bushing

*Note:* Polyurethane bushes must be fitted to both sides of the vehicle.

- Wheel-align the vehicle before the job is started and note settings;
- Jack the vehicle up and support on jack stands. Then, remove the lower control arms;
- Remove original shell parts from the housing with the use of a hydraulic press and suitable pressing tools;
- With reference to the diagram above, note the position of the new bushes assembly in the arm, then push the new bushing accordingly;
- O Lubricate the body of the bushes and push them into the arm. Next, lubricate the bore of the new bushes and the outside of the steel crush tube, and then use an arbour press to push the steel crush tube into the bushes;
- Refit the control arm to the vehicle and tighten all bolts to manufactures torque settings;
- o Carry out wheel alignment.