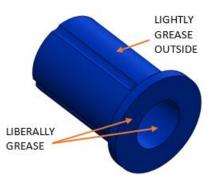

#### Front fixed pin:

- Screw the grease nipples into ends of the fixed pins and firmly tighten (see figure 1). DO NOT over tighten grease nipple as this will damage the thread;
- Place the locating spacer (chamfer faces vehicle) and pin plate on the pin as per figure 1;
- Screw and lightly tighten the deep nut on the pin (figure 1);
- Lightly grease outer bore of bushes (figure 2) and fit into the front leaf spring eyes;
  - For correct bush placement see Table 1;
- Liberally grease the inside and the ends of the bushes (figure 2) and the shank of the fixed pins;
- Push the steel tubes into the installed front leaf spring eye bushes;

Note: Actual product may vary; diagram for example only

Grease Nipples Deep Nuts Shackle Pins Spring Washers Nuts

Shackle Plates

Figure 2: Diagram of bush greasing

Figure 3: Diagram of rear swing shackle

- Over the grease nipples, screw the deep nuts and only lightly finger tighten (figure 3);
- Very lightly grease outer bore of bushes (figure 2) and fit into the leaf spring eyes and vehicle chassis;
  - For correct bush placement see Table 1;
- Grease the inside and the ends of the bushes (figure 2) and the surfaces of the shackle pins;