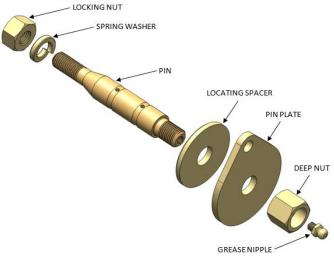

#### Front fixed pin:

- Screw the grease nipples into ends of the fixed pins and firmly tighten (see figure 1). DO NOT over tighten grease nipple as this will damage the thread;
- Place the locating spacer (chamfer faces vehicle) and pin plate on the pin as per figure 1;
- Screw and lightly tighten the deep nut on the pin (figure 1);
- Lightly grease outer bore of bushes (figure 2) and fit into the front leaf spring eyes;
  - For correct bush placement see Table 1;
- Liberally grease the inside and the ends of the bushes (figure 2) and the shank of the fixed pins;
- Push the steel tubes into the installed front leaf spring eye bushes;

Figure 1: Diagram of fixed pin