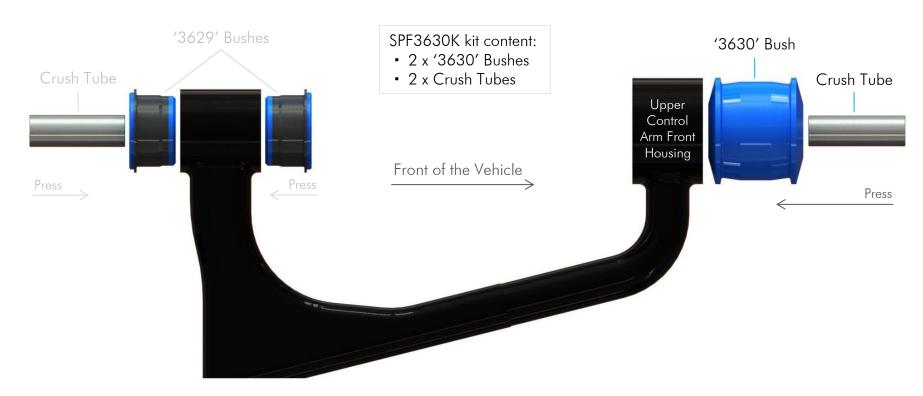

## **Rear Control Arm upper Front Bushing**

- o Support the vehicle on jack stands/hoist, remove wheels and remove upper control arms;
- o Depending on your tools availability, the original bushes and steel shells can be removed by cutting, heating or pressing;
- o Insert the new bushes into the arm as per figure below;
- o Apply the supplied grease to the bore of the bush and on the steel crush tubes. Then, push the crush tubes into the bushes;
- o Refit the upper control arms to the car;
- o Ensure that all bolts are tightened to the manufacturer's specifications, and then proceed to have the vehicle wheel-aligned.