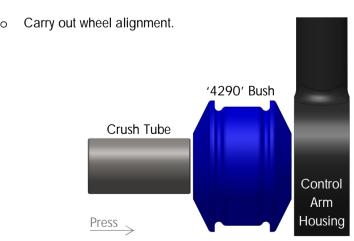

### Front Radius Arm Bushing

*Note:* Polyurethane bushings must be fitted to both sides of the vehicle.

- Wheel-align the vehicle before the job is started and note settings;
- Jack the vehicle up and support on jack stands/hoist;
- o Remove the radius control arms of the front suspension;
- Remove original bush with the use of a hydraulic press and suitable pressing tools;
- Apply the white grease supplied to outside surface and into the bore of the bush, and the outside surface of the crush tube;
- o Push the new polyurethane bush into the housing as shown in the illustration;
- Refit the control arm to the vehicle and tighten all bolts to manufacture's torque settings;