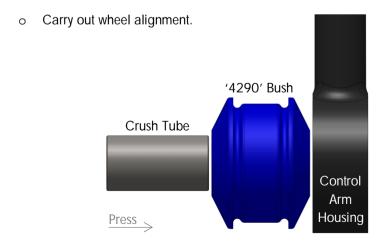

### Front Radius Arm Bushing

*Note:* Polyurethane bushings must be fitted to both sides of the vehicle.

- Wheel-align the vehicle before the job is started and note settings;
- o Jack the vehicle up and support on jack stands/hoist;
- o Remove the radius control arms of the front suspension;
- Remove original bush with the use of a hydraulic press and suitable pressing tools;
- Apply the white grease supplied to outside surface and into the bore of the bush, and the outside surface of the crush tube;
- Push the new polyurethane bush into the housing as shown in the illustration;
- Refit the control arm to the vehicle and tighten all bolts to manufacture's torque settings;