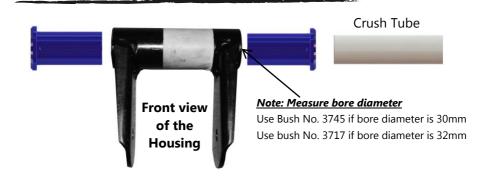

## VW Amarok Rear Shackle Upper Bushing

- Jack the vehicle up and support on stands/hoist;
- o Remove the shackles of the rear suspension from the vehicle;
- Remove original bushes from the housings with the use of a hydraulic press and suitable pressing tools;
- Measure the inside diameter of the shackle
  - Use SPF3745 bush if inside diameter is 30mm
  - Use SPF3717 bush if inside diameter is 32mm
- Clean the housing to remove old original bushing materials before installing new bushes. Then apply the grease supplied into the housing and on the outside surface of the bush, and push the new bushes in;
- Refit the rear shackle to the vehicle;
- Tighten all bolts ensuring that you use manufacturer's torque settings and carry out wheel alignment.