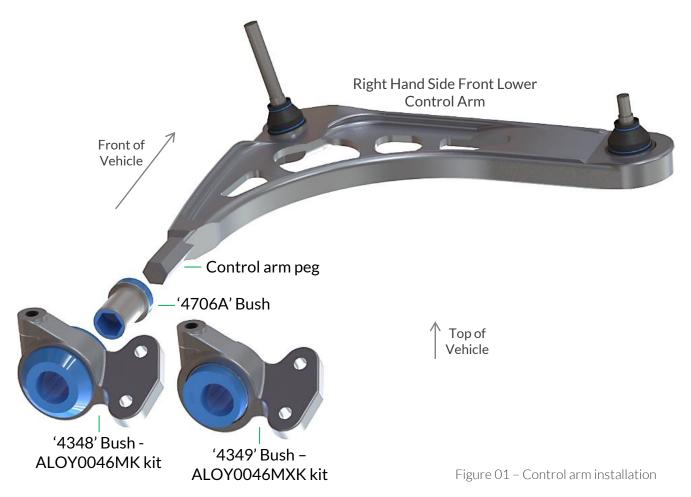

## Front Control Arm Lower Complete Replacement

Note: Control Arm must be fitted to both sides of the vehicle.

- o Wheel-align the vehicle before the job is started and note settings;
- o Jack the vehicle up and support on jack stands or place vehicle on hoist;
- o Remove the factory control arms from the vehicle;
- o Press the bush '4706A' against the new ALOY0046 control arm peg, see Figure 01;
- o Install the new ALOY0046 control arm to the vehicle, fit the '4706A' bush (already installed onto the arm peg) into the bracket bush '4348' or '4349' (depending on the kit you have purchased), and then the new bracket to the body of the car, see Figure 01;
- o Apply same procedure to the other side;
- o Tighten all bolts to manufacture's torque setting and carry out wheel alignment.