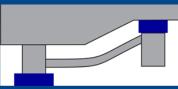

## SuperPro Nissan Rear Sub Frame Traction Kit

SuperPro has released a complete rear Kit for the rear of various Nissan 180SX, 200SX, 300ZX and Skyline models for Performance, Traction and Drifting.

Performance Setting – Fitting the Kit in this way gives no differential alignment change. This leads to minimal compliance in sub-frame bushes and mounts and maximum performance.

Traction Setting - Fitting the Kit in this way the Differential is inclined for rear squat. This forces the rear of the vehicle down for maximum traction.

Drift Setting - Fitting the Kit in this way the Differential is inclined upwards for anti-squat. This leads to the reverse of the traction setting and delivers minimal traction, ideal for drifting.