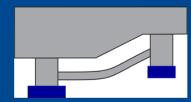

## SuperPro Nissan Rear Sub Frame Traction Kit

SuperPro has released a complete rear Kit for the rear of various Nissan 180SX, 200SX, 300ZX and Skyline models for Performance, Traction and Drifting.

Performance Setting – Fitting the Kit in this way gives no differential alignment change. This leads to minimal compliance in sub-frame bushes and mounts and maximum performance.

Traction Setting - Fitting the Kit in this way the Differential is inclined for rear squat. This forces the rear of the vehicle down for maximum traction.

Drift Setting - Fitting the Kit in this way the Differential is inclined upwards for anti-squat. This leads to the reverse of the traction setting and delivers minimal traction, ideal for drifting.