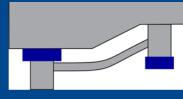

## SuperPro Nissan Rear Sub Frame Traction Kit

SuperPro has released a complete rear Kit for the rear of various Nissan 180SX, 200SX, 300ZX and Skyline models for Performance, Traction and Drifting.

Performance Setting – Fitting the Kit in this way gives no differential alignment change. This leads to minimal compliance in sub-frame bushes and mounts and maximum performance.

Traction Setting - Fitting the Kit in this way the Differential is inclined for rear squat. This forces the rear of the vehicle down for maximum traction.

Drift Setting - Fitting the Kit in this way the Differential is inclined upwards for anti-squat. This leads to the reverse of the traction setting and delivers minimal traction, ideal for drifting.