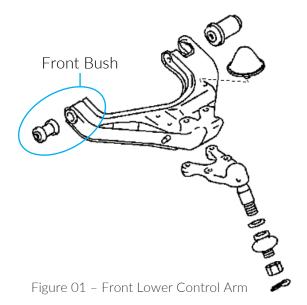

## Front Control Arm Lower Front Bushing

**Note:** Polyurethane bushings must be fitted to both sides of the vehicle.

- o Wheel-align the vehicle before the job is started and note settings;
- o Jack the vehicle up and support on jack stands/hoist;
- o Remove the radius control arms of the front suspension;
- o Remove original front bush with the use of a hydraulic press and suitable pressing tools;
- o Press the new '3845' bush into the control arm front housing, Figure O1 and Figure O2;