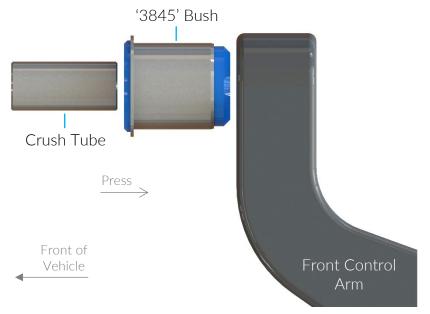

## Front Control Arm Lower Front Bushing

**Note:** Polyurethane bushings must be fitted to both sides of the vehicle.

- o Wheel-align the vehicle before the job is started and note settings;
- o Jack the vehicle up and support on jack stands/hoist;
- o Remove the radius control arms of the front suspension;
- o Remove original front bush with the use of a hydraulic press and suitable pressing tools;
- o Press the new '3845' bush into the control arm front housing, Figure O1 and Figure O2;

- o Apply the white grease supplied to outside surface of the crush tube and into the bore of the bush;
- o Push the new polyurethane bush into the housing, see Figure 02;
- Refit the control arm to the vehicle and tighten all bolts to manufacture's torque settings;
- o Carry out wheel alignment.

Figure 02 - Front Lower Control Arm Front Bushing installation