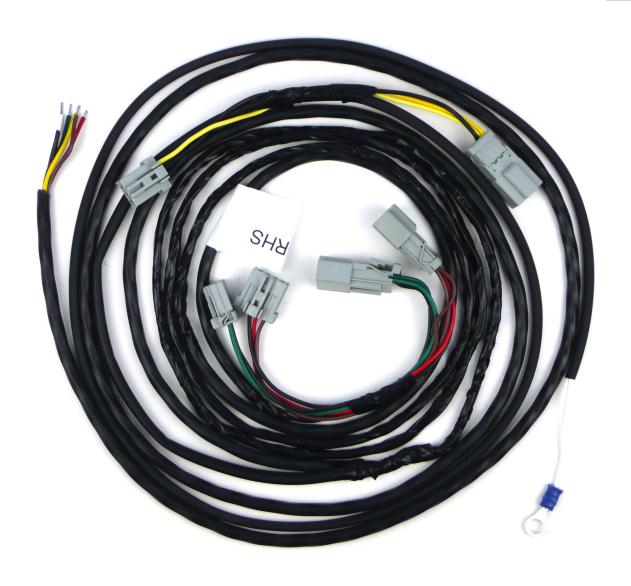

## MAZDA 3 BL SEDAN 03/09 - 02/14

PART NO.
UNT286

- 1. Remove floor panel from the luggage area.
- 2. Remove the rear centre trim.
- 3. Remove both side trims. You may only have to part remove to gain access behind the tail lights.
- 4. On the Towbar Wiring Harness locate the R/H/S cable and take to the Drivers side tail lights.
- 5. At the rear of the tail light remove the 4 way connector and connect to the 4 way connector on the Towbar Wiring Harness R/H/S cable.
- 6. Take the remaining 4 way connector and replace in the R/H/S tail light.
- 7. At the rear of the Drivers side indicator remove the 3 way connector and connect to the 3 way connector on the Towbar Wiring Harness R/H/S cable.
- 8. Take the remaining 3 way connector and replace in the R/H/S indicator.
- 9. On the Towbar Wiring Harness locate the White Earth Wire and attach to a suitable Earth point.
- 10. Carefully feed the Towbar Wiring Harness down to the floor and across the back panel to the Passenger side. This will be hidden when the rear trim is refitted.
- 11. At the rear of the Passenger side indicator remove the 3 way connector and connect to the 3 way connector on the Towbar Wiring Harness cable.
- 12. Take the remaining 3 way connector and replace in the L/H/S indicator.
- 13. Locate the rear most grommet in the spare wheel well and pierce a hole in the middle to allow the towbar wiring harness to be fed through the grommet and out under the vehicle. Ensure that the cable running across the back of the vehicle will be hidden when you replace the rear centre trim.
- 14. On the underside of the vehicle, pull the wiring harness through the grommet to meet the required length.
- 15. Fit the required socket to the wiring harness and mount the plug to the desired position.
- 16. Using cable ties secure the wiring harness to meet the required length.
- 17. Refit both side trims.
- 18. Refit centre trim.
- 19. Replace the floor panel in the luggage area.
- 20. Test towbar wiring with a trailer testing box.