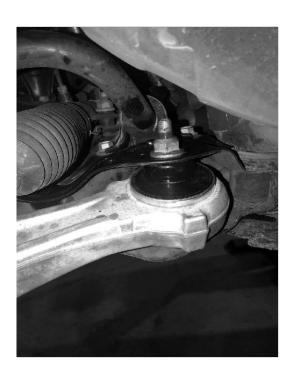

## Install Guide Front Control Arm - Rear Bushing Caster Increase

 Press out old bushing with hydraulic press (including steel outer shell)

Press in new bushing into clean control arm.

NOTE offset centre tube. Place the bolt hole towards the centre of vehicle. Refer below images: