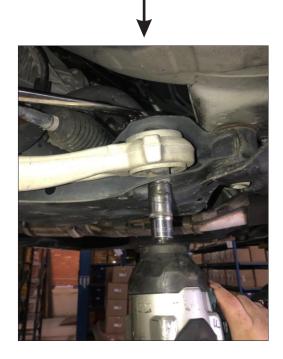

• Raise vehicle evenly and safely support.

Never rely on a jack only.

It is recommended that a licenced workshop or tradesperson carry out the above procedure and that workshop manual and relevant safety procedures are followed in addition to the above.