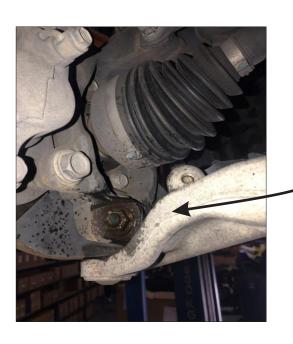

• Raise vehicle evenly and safely support.

Never rely on a jack only.

It is recommended that a licenced workshop or tradesperson carry out the above procedure and that workshop manual and relevant safety procedures are followed in addition to the above.