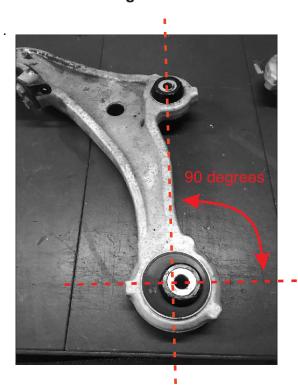

## Install Guide Front Control Arm - Rear Bushing Caster Increase

 Press out old bushing with hydraulic press (including steel outer shell)

Press in new bushing into clean control arm.

NOTE offset centre tube. Place the bolt hole towards the centre of vehicle. Refer below images: