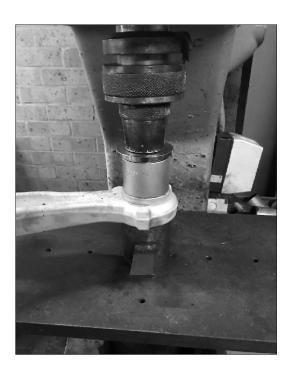

## Install Guide Front Control Arm - Rear Bushing Caster Increase

 Press out old bushing with hydraulic press (including steel outer shell)

Press in new bushing into clean control arm.

NOTE offset centre tube. Place the bolt hole towards the centre of vehicle. Refer below images: