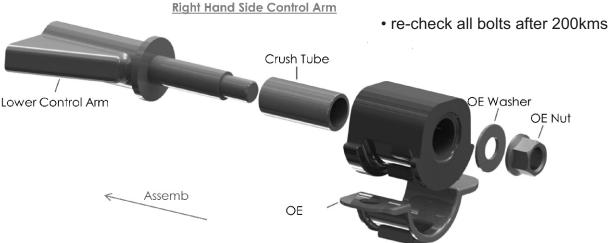

## Check front bushing condition whilst arm is out

- Refer Rh diagram instal new bushings 1197 and 1197A.
- Grease bushing internal diameter with supplied grease only.

Note - thick flange faces front of vehicle.

Kit #1197AK - Double Offset Passenger and Driver's side caster increase

- Re-fit arm to vehicle with original bolts.
- A wheel alignment will be required immediately after install.

It is recommended that a licenced workshop or tradesperson carry out the above procedure and that workshop manual and relevant safety procedures are followed in addition to the above.