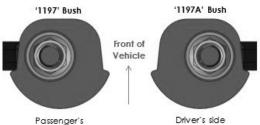

## Check front bushing condition whilst arm is out

- Refer Rh diagram instal new bushings 1197 and 1197A.
- Grease bushing internal diameter with supplied grease only.

Note - thick flange faces front of vehicle.