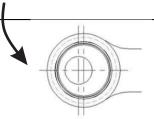

Important - note supplied nuts have a thread recess - refer image below.

Image of off-set bushing - as view from rear of RH arm

Gives o.6 degree camber change with maximum offset

During assemble - note thread recess in nut. This should be screwed on first.