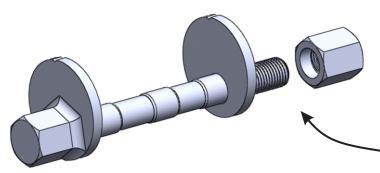

Important - note supplied nuts have a thread recess - refer image below.

Image of off-set bushing - as view from rear of RH arm

Gives o.6 degree camber change with maximum offset

During assemble - note thread recess in nut. This should be screwed on first.