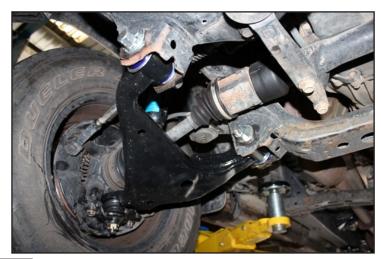

#### Tip - best to lubricate all threads prior to disassemble.

- Proceed to remove front wheels.
- Un-bolt ball joint from hub (re-use OE bolts here)
- Un-bolt camber bolts.

### Important - note camber bolt orientation in vehicle before removing.

• Lightly grease new bushing side faces with supplied grease.

**Application** - Toyota Prado 2002-10

- Toyota 4 Runner 2002-09
- Toyota Tacoma 2004-15