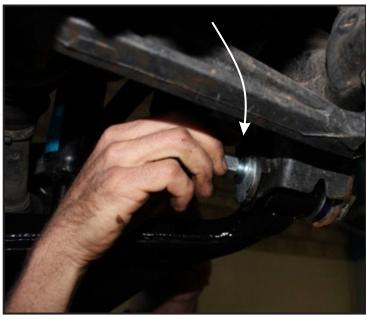

#### Tip - best to lubricate all threads prior to disassemble.

- Proceed to remove front wheels.
- Un-bolt ball joint from hub (re-use OE bolts here)
- Un-bolt camber bolts.

### Important - note camber bolt orientation in vehicle before removing.

• Lightly grease new bushing side faces with supplied grease.

**Application** - Toyota Prado 2002-10

- Toyota 4 Runner 2002-09
- Toyota Tacoma 2004-15