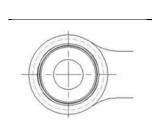

Important - note supplied nuts have a thread recess - refer image below.

Image of off-set bushing - as view from rear of RH arm

Gives o.6 degree camber change with maximum offset

During assemble - note thread recess in nut. This should be screwed on first.