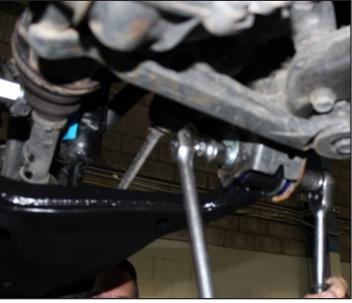

# Install Guide Front Lower Control Arms - with Offset Bushings

This instruction sheet should be used in conjunction with the workshop manual and proper safety procedures followed.

Continued - page 2

Lubricate new bolt threads.

- Bolt up ball joint with original bolts.
- A wheel alignment is required immediately after install.
- Re-check all bolts after 100kms

It is recommended that a licenced workshop or tradesperson carry out the above procedure and that workshop manual and relevant safety procedures are followed in addition to the above.