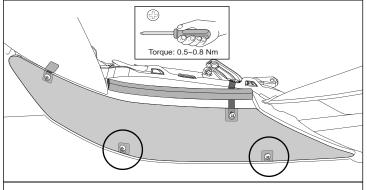

8. Loosely secure the Headlamp Cover to the two bottom metal clips and two top metal clips with the screws and washers provided. See Dia #8.

9. Tighten the two bottom metal clip screws to the specified torque setting. See Dia #9.

Note: Ensure torque setting 0.5~0.8Nm is used.

Diagram #: 9

10. Tighten the two top metal clip screws to the specified torque setting, while applying upwards pressure to the Headlamp Cover. See Dia #10.