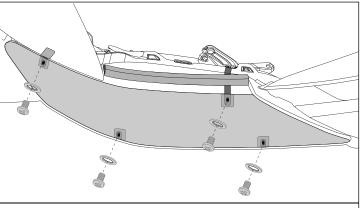

8. Loosely secure the Headlamp Cover to the two bottom metal clips and two top metal clips with the screws and washers provided. See Dia #8.

9. Tighten the two bottom metal clip screws to the specified torque setting. See Dia #9.