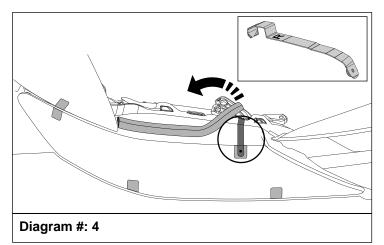

4. At the previously noted and marked top inner slot position, carefully unpeel the top seal from the headlight and fit the metal clip to the top of the headlamp. Lower and re-adhere the seal to the headlight over the clip.

Ensure that the metal clip is located on the anti-abrasive tape strip and not on the headlamp lens. **See Dia #4.** 