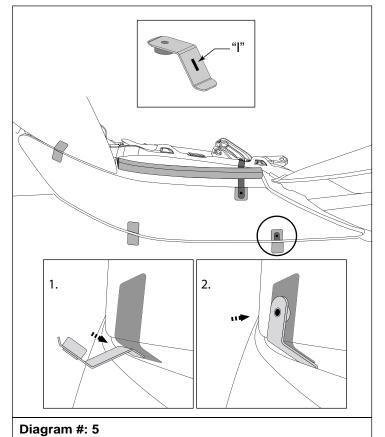

## CAMRY ACRYLIC HEADLAMP COVERS Accessory Part No. PZQ14-33160/PZQ14-33170

PARTS, SERVICE & ACCESSORIES

5. At the previously noted position, fit the Bottom Metal Inner Clip "I" between the bumper and headlight assembly.

Ensure that the metal clip is located on the abrasion resistant tape and not on the headlight lens. **See Dia #5.** 

6. At the previously noted position, fit the Bottom Metal Outer Clip "O" between the bumper and headlight assembly.