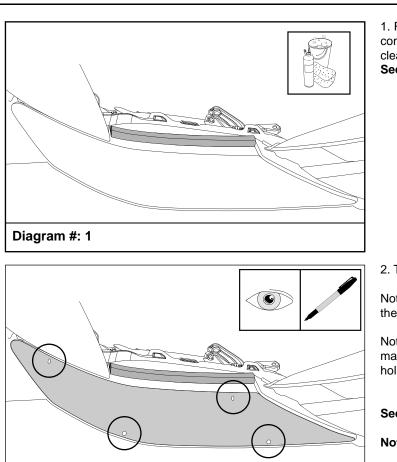

### Diagram #: 3

1. Read installation instructions thoroughly before commencing installation. Open the bonnet and thoroughly clean and dry headlamps and surrounding areas. **See Dia #1.** 

2. Trial fit the Headlamp Cover centrally on the headlamp.

Note the slots at the top of the Headlamp Cover and mark these locations onto the headlamp assembly.

Note the holes at the bottom of the Headlamp Cover and mark these locations onto the bumper directly below the holes.

### See Dia #2.

Note: Use a Non-Permanent Marker.

3. At the previously noted and marked slot and hole positions, clean the headlamp lens and fender with the alcohol wipe provided. Remove any residue with a clean dry cloth.