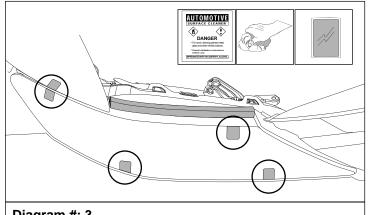

Fit the Headlamp Cover centrally on the headlamp, holding it approximately 1-2cm off the headlamp surface.

Adhere the anti-abrasive tape strips provided to all slot and hole positions and on the fender opposite the top outer clip. Approximately two thirds of the abrasion resistant tape should be on the headlight surface. **See Dia #3.** 