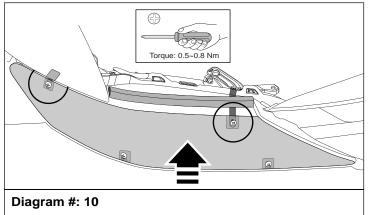

Note: Ensure torque setting 0.5~0.8Nm is used.

Diagram #: 9

10. Tighten the two top metal clip screws to the specified torque setting, while applying upwards pressure to the Headlamp Cover. See Dia #10.