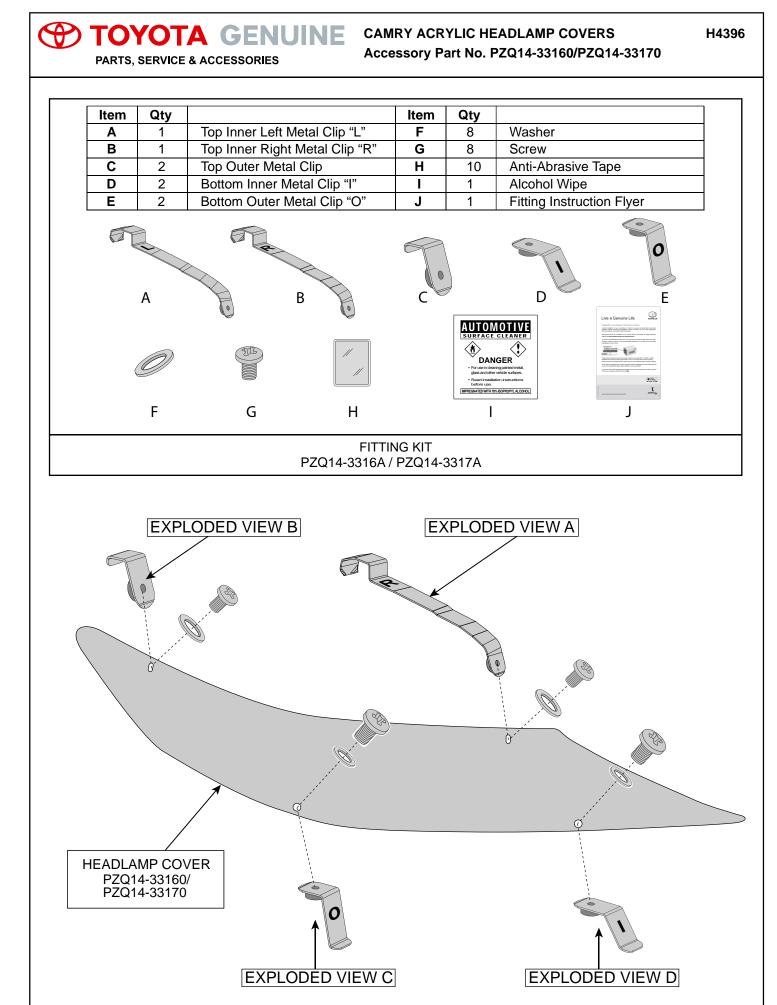

| PARTS, SERVICE & ACCESSORIES                                                   |      |                                |     |                                    |   |  |
|--------------------------------------------------------------------------------|------|--------------------------------|-----|------------------------------------|---|--|
| CAMRY<br>November 2017 Production Onwards                                      |      |                                |     |                                    |   |  |
| ACRYLIC HEADLAMP COVERS                                                        |      |                                |     |                                    |   |  |
| Installation Instructions                                                      |      |                                |     |                                    |   |  |
|                                                                                |      |                                |     |                                    |   |  |
| Accessory Part No. PZQ14-33160/PZQ14-33170                                     |      |                                |     | Installation Time: Approx. 15 mins |   |  |
| Place these instructions in vehicle's glove box after installation is complete |      |                                |     |                                    |   |  |
| Care Instructions:                                                             |      |                                |     |                                    |   |  |
| Do not slam bonnet.                                                            |      |                                |     |                                    |   |  |
| water solution.                                                                |      |                                |     |                                    |   |  |
|                                                                                |      |                                |     |                                    |   |  |
|                                                                                |      |                                |     |                                    |   |  |
|                                                                                |      |                                |     |                                    |   |  |
|                                                                                |      |                                | Oti | Derteurster                        | - |  |
|                                                                                | Item | Component Name                 | Qty | Part number                        | - |  |
|                                                                                | 1    | Headlamp Covers Set            | 1   | PZQ14-33160/<br>PZQ14-33170        |   |  |
|                                                                                |      | Top Inner Left Metal Clip "L"  | 1   |                                    |   |  |
|                                                                                |      | Top Inner Right Metal Clip "R" | 1   |                                    |   |  |
|                                                                                |      | Top Outer Metal Clip           | 2   |                                    |   |  |
|                                                                                | 2    | Bottom Inner Metal Clip "I"    | 2   |                                    |   |  |
|                                                                                |      | Bottom Outer Metal Clip "O"    | 2   | PZQ14-3316A/<br>PZQ14-3317A        |   |  |
|                                                                                |      | Washer                         | 8   |                                    |   |  |
|                                                                                |      | Screw                          | 8   |                                    |   |  |
|                                                                                |      | Anti-Abrasive Tape             | 10  |                                    |   |  |
|                                                                                |      | Alcohol Wipe                   | 1   |                                    |   |  |
|                                                                                |      | Fitting Instruction Flyer      | 1   |                                    |   |  |
|                                                                                |      |                                |     |                                    |   |  |
|                                                                                |      |                                |     |                                    |   |  |

LHS part is mirror image