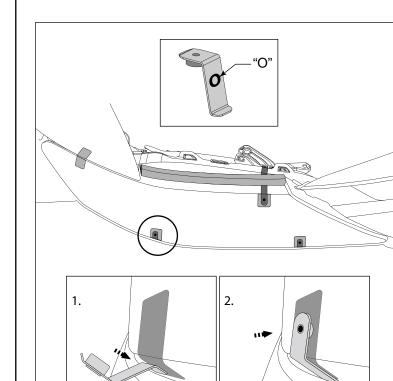

Ensure that the metal clip is located on the abrasion resistant tape and not on the headlight lens. **See Dia #6.** 

Diagram #: 6