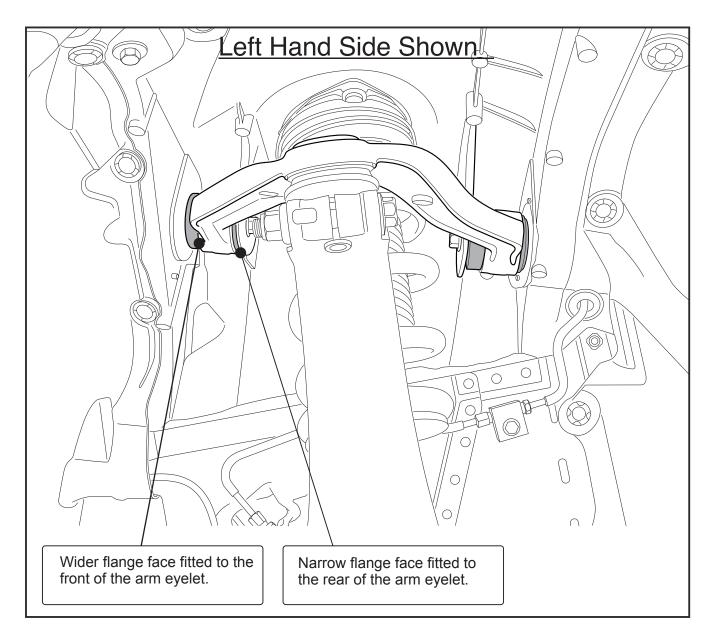

- □ Offset the eccentric tube inward to increase negative camber and outward to increase positive camber.
- □ Instaling the bushes into the eyelet as per the image displayed will increase positive caster. Alternatively the bushes can be installed with the wider flange faces to the rear of the eyelet to increase negative caster.