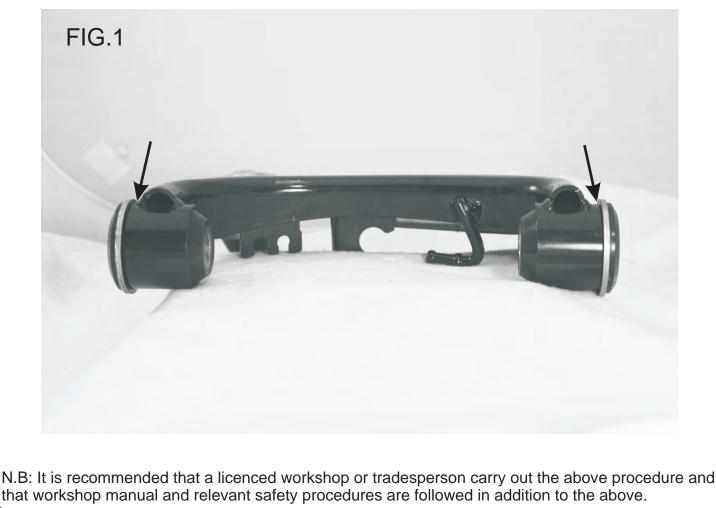

## Front upper control arm - front and rear bushings

N.B: This instruction sheet should be used in conjunction with the workshop manual

- 1. Remove front upper control arm from vehicle.
- 2. Remove OE rubber bushings from control arm.
- 3. Clean all surfaces from grease and dirt.
- 4. Install new bushings into the arm with washer contacting outer edge of eye.
- NOTE: Bushings must be pushed all the way into the eyelet until steel washer contacts outer edge of eye as per FIG.1.
- 5. Grease internal bore of bushing and all flanges that come into contact with steel components.
- 6. Insert steel crushtubes into centre of bushings.
- 7. Re-install arm back into vehicle using manufacturers torque specification.