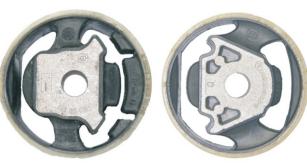

## **Install Guide**

1. Raise vehicle evenly and safely support.

Never rely on a Jack only

- Contents 1x insert 91103
  - 1x washer 38mm OD
  - 1x washer 83mm OD
  - Grease
- 2. Loosen and remove the bushing centre bolt as per image below.
- 3. Confirm bushing is in reasonable condition prior to pushing in Insert.
- 4. Check your engine mount design against image below this product is suited to the LH image (early vehicles). refer catalogue for other shape.
- 5. Apply the supplied grease to insert fingers to help with fitment.
- 6. Place the supplied large washer over the OE bolt, Then place the smaller washer over the OE bolt (on top of the large washer).
- 7. Bolt up to vehicle tighten bolt.
  The smaller washer will sit inside insert.

Check OE bushing design - this kit will suit early bushing

UP TO MID 2008

N.B: It is recommended that a licenced workshop or tradesperson carry out the above procedure and that workshop manual and relevant safety procedures are followed in addition to the above.