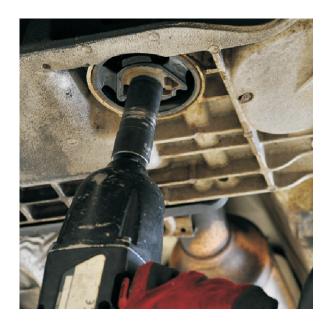

## **Install Guide**

1. Raise vehicle evenly and safely support.

Never rely on a Jack only

- Contents 1x insert 91103
  - 1x washer 38mm OD
  - 1x washer 83mm OD
  - Grease
- 2. Loosen and remove the bushing centre bolt as per image below.
- 3. Confirm bushing is in reasonable condition prior to pushing in Insert.
- 4. Check your engine mount design against image below this product is suited to the LH image (early vehicles). refer catalogue for other shape.
- 5. Apply the supplied grease to insert fingers to help with fitment.
- 6. Place the supplied large washer over the OE bolt, Then place the smaller washer over the OE bolt (on top of the large washer).
- 7. Bolt up to vehicle tighten bolt.
  The smaller washer will sit inside insert.