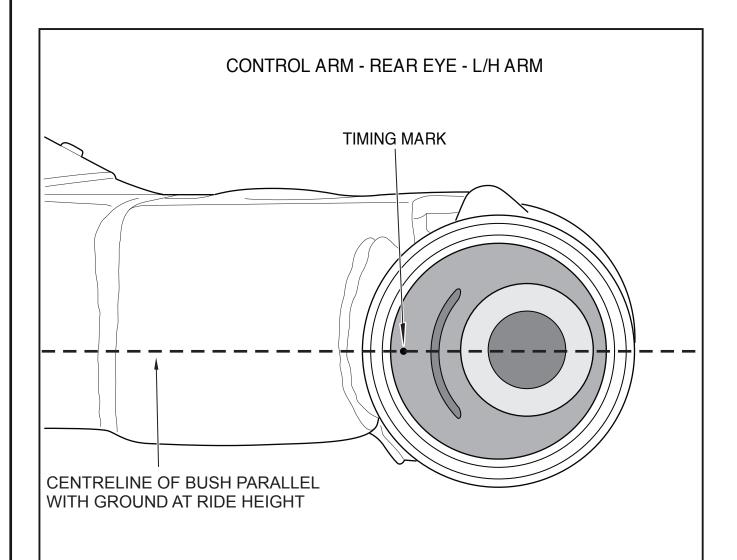

- 1. Press bush into eye with timing mark facing towards balljoint as indicated to achieve maximum camber.
- 2. Bush must be pressed into arm with timing mark facing to outside of arm to ensure the longer bush flange faces to front and rear of vehicle when arm is installed.