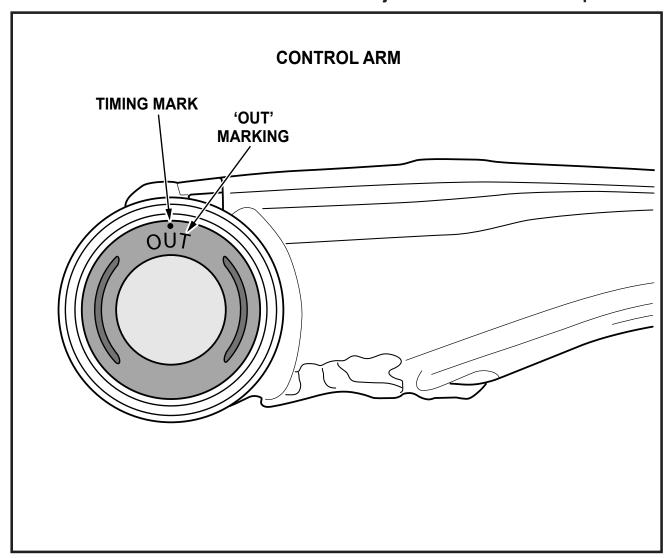

Press bush into eye with timing mark toward top of arm and 'OUT' marking facing away from centre of arm as shown.

N.B: It is recommended that a licenced workshop or trades person carry out the above procedure and that workshop manual and relevant safety procedures are followed in addition to the above.