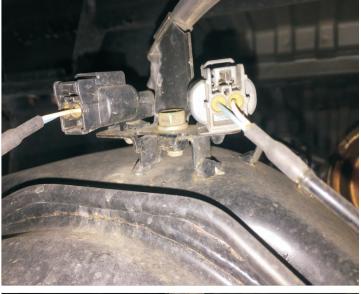

- Locate ABS bracket bolt on top of differential refer image 1.
- Remove original bolt and discard.
- Add supplied spacer, along with supplied flat and spring washer.

Tighten to 20Nm.

· 20mm spacer

N.B: It is recommended that a licenced workshop or tradesperson carry out the above procedure and that workshop manual and relevant safety procedures are followed in addition to the above.