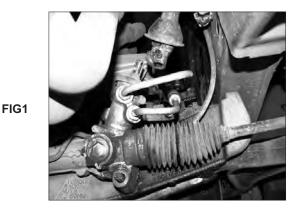

## **INSTRUCTIONS**

1. Raise vehicle evenly and support with jack stands.

2. Remove the 2 swaybar mounting brackets, then unbolt the steering rack pinion and mounting bolts. Refer fig 1 and 2.

3. Remove the OE 2 piece rubber bush and tube from the steering rack. Refer fig 3.