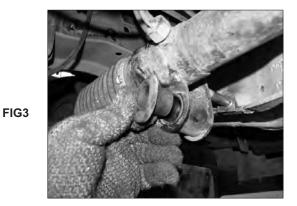

## **INSTRUCTIONS**

1. Raise vehicle evenly and support with jack stands.

2. Remove the 2 swaybar mounting brackets, then unbolt the steering rack pinion and mounting bolts. Refer fig 1 and 2.

3. Remove the OE 2 piece rubber bush and tube from the steering rack. Refer fig 3.