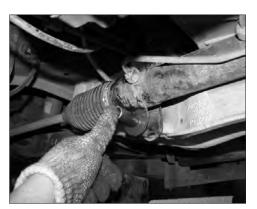

## **INSTRUCTIONS**

1. Raise vehicle evenly and support with jack stands.

2. Remove the 2 swaybar mounting brackets, then unbolt the steering rack pinion and mounting bolts. Refer fig 1 and 2.

3. Remove the OE 2 piece rubber bush and tube from the steering rack. Refer fig 3.

4. Clean up the eyelet and OE tube and remove any dirt, oil or grease.

5. Insert new 2 piece poly bush with flat edge facing up. Refer fig 4.

6. Apply the supplied grease to the ID of the poly bush.

7. Once the steering rack is back in position, slide OE tube into ID. Refer fig 5.