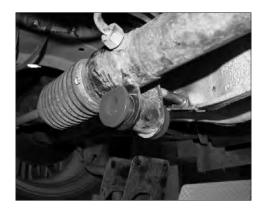

## **INSTRUCTIONS**

1. Raise vehicle evenly and support with jack stands.

2. Remove the 2 swaybar mounting brackets, then unbolt the steering rack pinion and mounting bolts. Refer fig 1 and 2.

3. Remove the OE 2 piece rubber bush and tube from the steering rack. Refer fig 3.