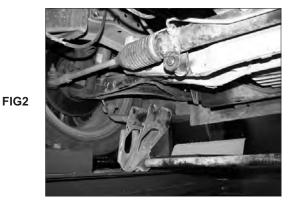

## **INSTRUCTIONS**

1. Raise vehicle evenly and support with jack stands.

2. Remove the 2 swaybar mounting brackets, then unbolt the steering rack pinion and mounting bolts. Refer fig 1 and 2.

3. Remove the OE 2 piece rubber bush and tube from the steering rack. Refer fig 3.