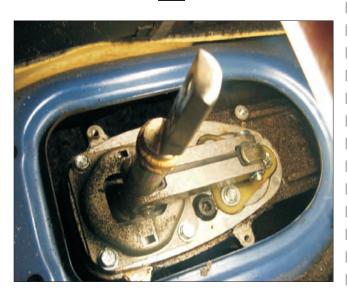

## **INSTRUCTIONS**

- 1. The vehicles console will need to be removed as per a workshop manual.
- 2.Once the console has been removed, remove the gearbox primary rubber boot and plastic cover as per figure 1 and 2.
- 3.Remove the 4 mounting bolts surrounding the gear stick then lift and lean the mechanism forward.
- 4.Lift out the worn plastic insert.
- 5.Slightly grease the surface of the new insert prior to installing.
- 6.Push the new insert into position as per figure 3.
- 7. Align and reinstall gear stick and tighten the 4 mounting bolts.
- 8.Confirm function of gearstick prior to refitting console.