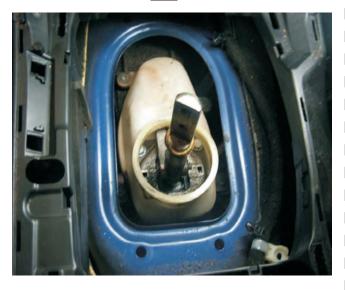

## **INSTRUCTIONS**

- 1. The vehicles console will need to be removed as per a workshop manual.
- 2.Once the console has been removed, remove the gearbox primary rubber boot and plastic cover as per figure 1 and 2.
- 3.Remove the 4 mounting bolts surrounding the gear stick then lift and lean the mechanism forward.
- 4.Lift out the worn plastic insert.
- 5.Slightly grease the surface of the new insert prior to installing.
- 6.Push the new insert into position as per figure 3.
- 7. Align and reinstall gear stick and tighten the 4 mounting bolts.
- 8.Confirm function of gearstick prior to refitting console.