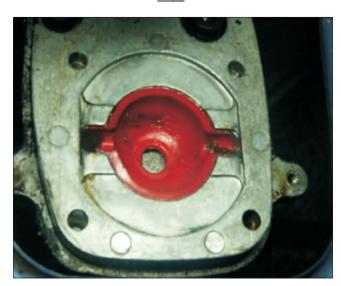

## **INSTRUCTIONS**

- 1. The vehicles console will need to be removed as per a workshop manual.
- 2.Once the console has been removed, remove the gearbox primary rubber boot and plastic cover as per figure 1 and 2.
- 3.Remove the 4 mounting bolts surrounding the gear stick then lift and lean the mechanism forward.
- 4.Lift out the worn plastic insert.
- 5.Slightly grease the surface of the new insert prior to installing.
- 6.Push the new insert into position as per figure 3.
- 7. Align and reinstall gear stick and tighten the 4 mounting bolts.
- 8.Confirm function of gearstick prior to refitting console.