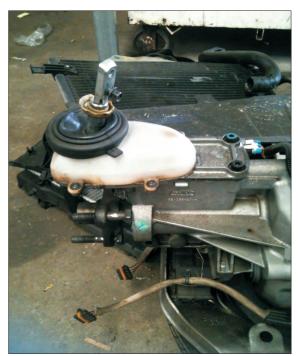

## **INSTRUCTIONS**

- 1. The vehicles console will need to be removed as per a workshop manual.
- 2.Once the console has been removed, remove the gearbox primary rubber boot and plastic cover as per figure 1 and 2.
- 3.Remove the 4 mounting bolts surrounding the gear stick then lift and lean the mechanism forward.
- 4.Lift out the worn plastic insert.
- 5.Slightly grease the surface of the new insert prior to installing.
- 6.Push the new insert into position as per figure 3.
- 7. Align and reinstall gear stick and tighten the 4 mounting bolts.
- 8.Confirm function of gearstick prior to refitting console.