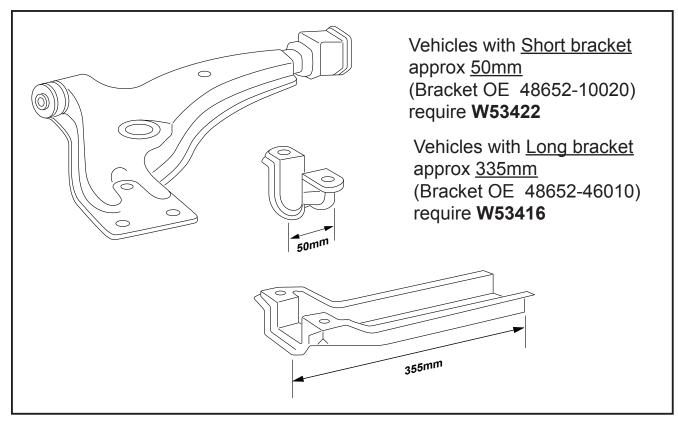

<u>Special Note</u> - This Vehicle series can have different rear mounting brackets. Please insure that you have the correct kit for your vehicle. The diagram below shows the different rear mounting brackets and the correct kit part numbers.

Vehicles with <u>Short bracket</u> approx <u>50mm</u>

(Bracket OE 48652-10020)

require W53422

Vehicles with Long bracket approx 335mm

(Bracket OE 48652-46010)

require W53416

This kit requires the original equipment steel inner tube to be re-used. Only the Rubber part of the bush is to be removed.