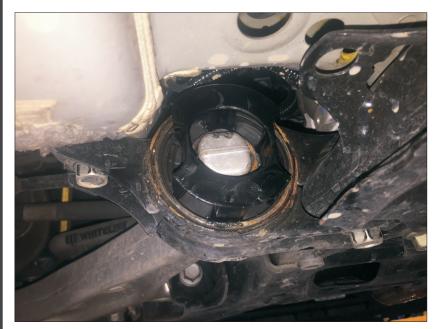

## Front Control Arm -Rear Bushing Insert

Continued - Page 2 of 2

• Position insert as per image.

- Progressively push Insert in evenly.
- Continue to push Insert until home.

• You will see Insert pop through the front side of rubber bushing.