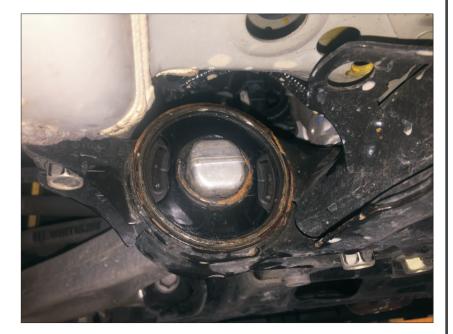

## Front Control Arm -Rear Bushing Insert

Continued - Page 2 of 2

• Position insert as per image.

- Progressively push Insert in evenly.
- Continue to push Insert until home.

• You will see Insert pop through the front side of rubber bushing.

Result - significantly improved turn-in capability - creating a more predictable chassis.

Due to reduced steering toe change during hi-speed cornering.

N.B: It is recommended that a licenced workshop or tradesperson carry out the above procedure and that workshop manual and relevant safety procedures are followed in addition to the above.