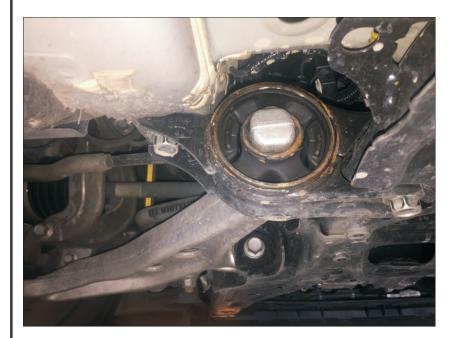

## Front Control Arm -Rear Bushing Insert

Page 1 of 2

Honda Civic - FK

Contents - 2x Insert 68150 - Grease

• Place vehicle on ramps or a 4-post hoist.

Install is best done with vehicle at normal ride height.

Grease insert with supplied grease only

This will aid install.

N.B: It is recommended that a licenced workshop or tradesperson carry out the above procedure and that workshop manual and relevant safety procedures are followed in addition to the above.