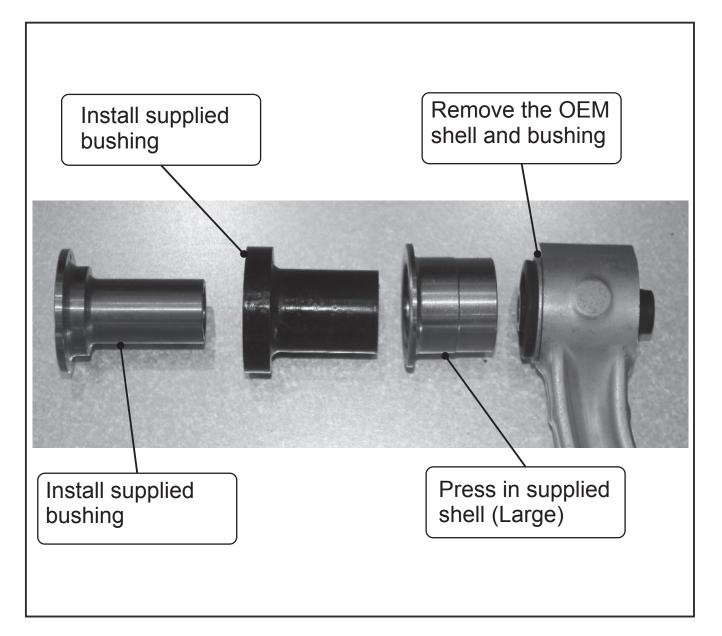

## Installation Guide FRONT ARM UPPER INNER BUSHING

Suits: Volkswagen

(Always refer to the current catalogue for complete application listings)

N.B: This installation guide should be used in conjunction with the workshop manual.

## \*Note:

- □ Remove any burrs from the arm eyelet.
- □ Lightly apply a thin layer of lubricant to the contact faces of the supplied bushing.
- ☐ Tension all removed bolts to manufacturers torque

N.B: It is recommended that a licenced workshop or trades person carry out the above procedure and that workshop manual and relevant safety procedures are followed in addition to the above.