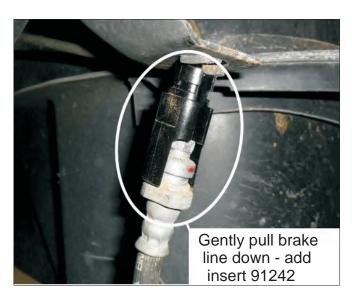

**Application** - Mitsubishi Triton - MQ & MR 2015-on

Always refer complete catalogue listing

**Contents** - Brake line spacer 91242

- Refer images below for fitment.
- Re-check fitment after 100kms travelled.

N.B: It is recommended that a licenced workshop or tradesperson carry out the above procedure and that workshop manual and relevant safety procedures are followed in addition to the above.