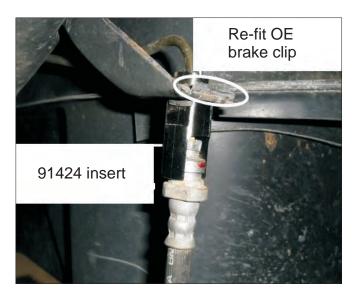

**Application** - Mitsubishi Triton - MQ & MR 2015-on

Always refer complete catalogue listing

**Contents** - Brake line spacer 91242

- Refer images below for fitment.
- Re-check fitment after 100kms travelled.

N.B: It is recommended that a licenced workshop or tradesperson carry out the above procedure and that workshop manual and relevant safety procedures are followed in addition to the above.