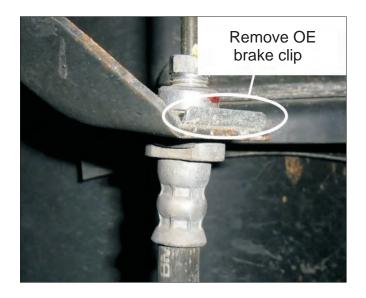

**Application** - Mitsubishi Triton - MQ & MR 2015-on

Always refer complete catalogue listing

**Contents** - Brake line spacer 91242

- Refer images below for fitment.
- Re-check fitment after 100kms travelled.

N.B: It is recommended that a licenced workshop or tradesperson carry out the above procedure and that workshop manual and relevant safety procedures are followed in addition to the above.