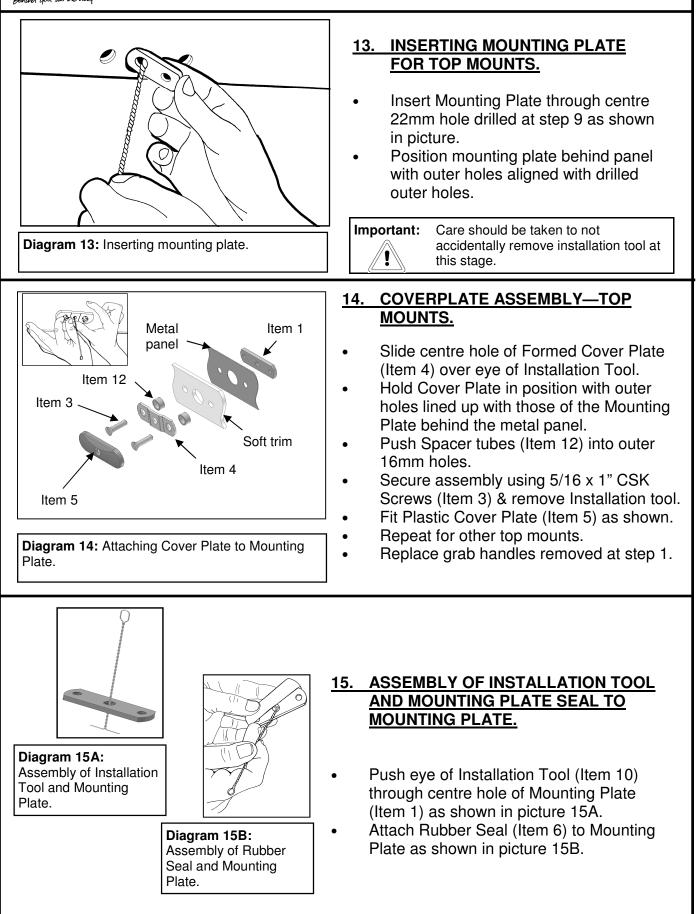

Issue C: AUG 2009 607525 FI

Ø22mm

Diagram 9: Top mount hole sizes.

Ø16mm

**Diagram 16:** Inserting mounting plate.

#### 16. INSERTING MOUNTING PLATE FOR FLOOR MOUNTS.

- Insert Mounting Plate/Seal assembly through centre 22mm hole drilled at step 10 as shown in picture.
- Position mounting plate behind panel with outer holes aligned with drilled outer holes.