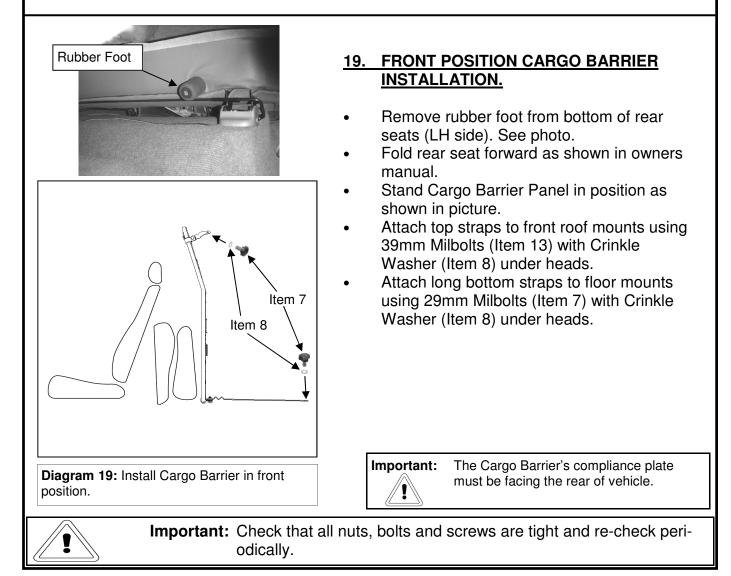

Important:

The Cargo Barrier's compliance plate must be facing the rear of vehicle.