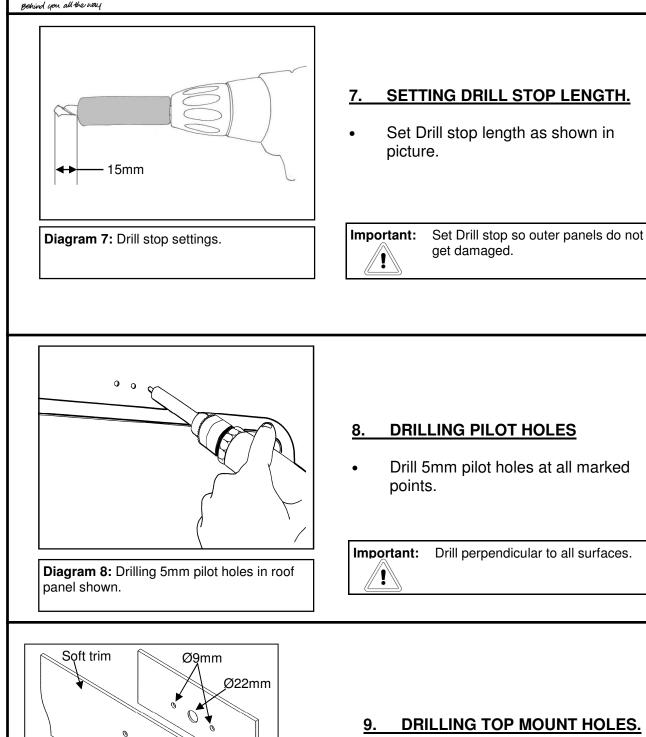

Issue C: AUG 2009 607525 FI

Ø22mm

Diagram 9: Top mount hole sizes.

Ø16mm

**Diagram 16:** Inserting mounting plate.