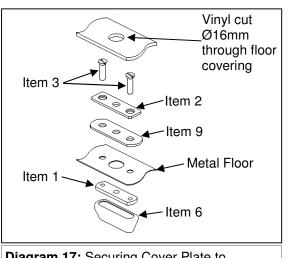

Important: Ensure M10 x 1.5 centre thread is aligned correctly.

**Diagram 18:** Install Cargo Barrier in rear position.

#### 18. CARGO BARRIER INSTALLATION.

- Stand Cargo Barrier Panel in position as shown in picture behind second row seat.
- Attach top straps to rear roof mounts using 39mm Milbolts (Item 13) with Crinkle Washer (Item 8) under heads.
- Attach short bottom straps to floor mounts using 29mm Milbolts (Item 7) with Crinkle Washer (Item 8) under heads.