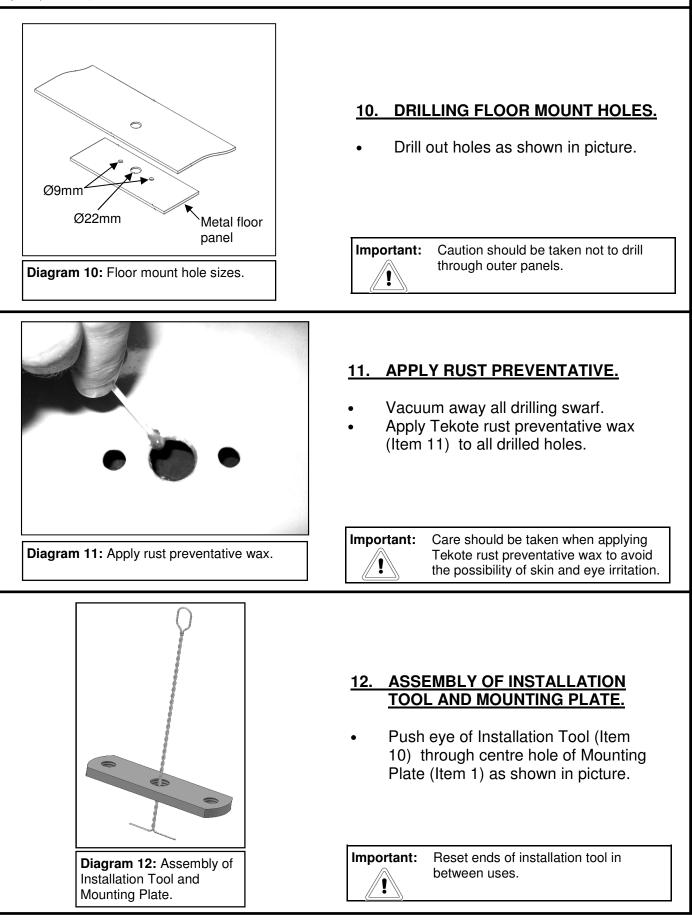

Issue C: AUG 2009 607525 FI

Ø22mm

Diagram 9: Top mount hole sizes.

Ø16mm

**Diagram 16:** Inserting mounting plate.

#### 16. INSERTING MOUNTING PLATE FOR FLOOR MOUNTS.

- Insert Mounting Plate/Seal assembly through centre 22mm hole drilled at step 10 as shown in picture.
- Position mounting plate behind panel with outer holes aligned with drilled outer holes.