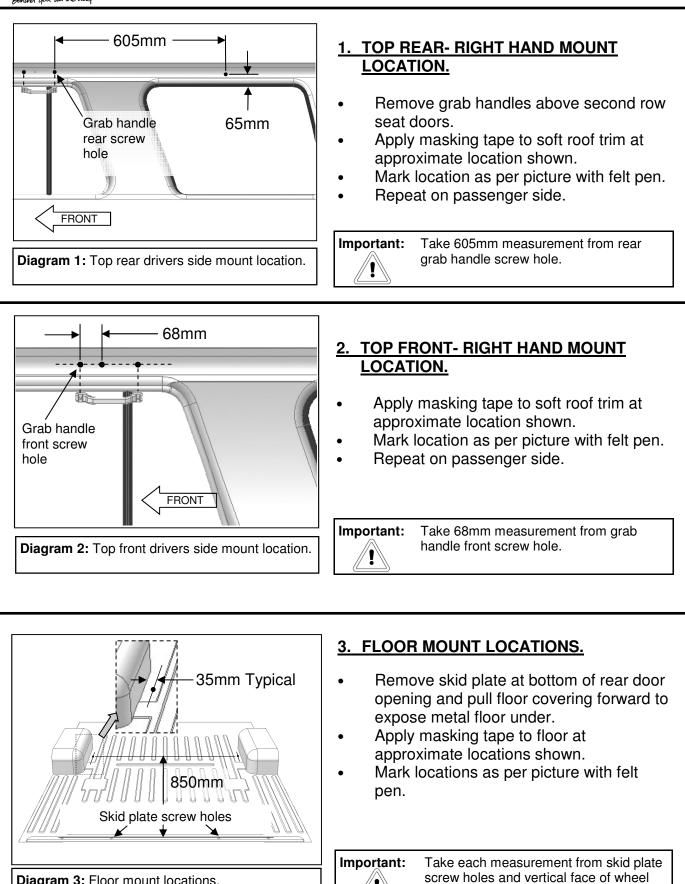

ļ

Diagram 3: Floor mount locations.

arch metal panel under carpet.

Metal panel • Drill out holes as shown in picture.

•

•

Use vinyl cutter for all soft trim. Caution should be taken not to drill through outer panels. Always use drill stops.