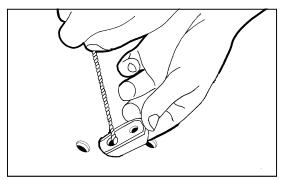

Important:

Care should be taken to not accidentally remove installation tool at this stage.

**Diagram 17:** Securing Cover Plate to Mounting Plate.

#### 17. COVER PLATE ASSEMBLY—FLOOR MOUNTS.

- Slide centre hole of Rubber Cover Plate Seal (Item 9) over eye of Installation Tool.
- Slide centre hole of Cover Plate (Item 2) over eye of Installation Tool.
- Position Cover Plate and Rubber Seal with outer holes lined up with those of the Mounting Plate behind the metal panel.
- Secure assembly using 5/16 x 1" CSK Screws (Item 3).
- Repeat for other side.
- Reposition floor covering.
- Locate floor mount centre hole locations on top face of floor covering.
- At these locations cut Ø16mm hole through covering using vinyl cutter.
- Refit skid plate to rear door opening.