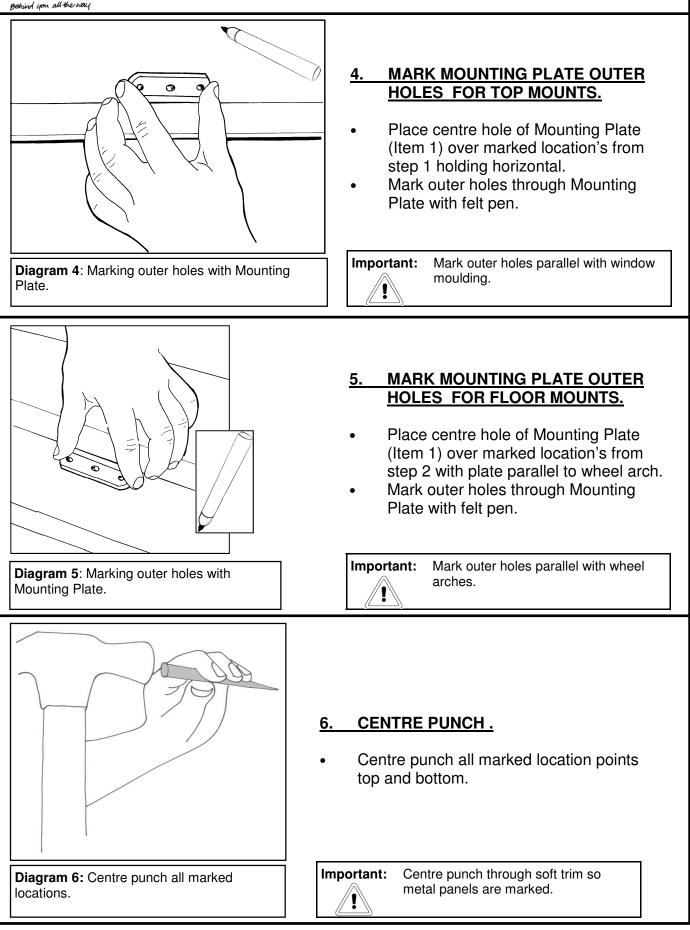

ļ

Diagram 3: Floor mount locations.

arch metal panel under carpet.

Metal panel • Drill out holes as shown in picture.

•

•

Use vinyl cutter for all soft trim. Caution should be taken not to drill through outer panels. Always use drill stops.